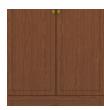

### Double Wardrobe 2 Drawers, 2 Doors

The Lancaster Collection offers unobtrusive refinement and skilled craftsmanship to form the perfect balance between function and beauty. Rich OG detailing on the tops and recessed insert panels set into chamfered frames on doors and drawers. Collection available with or without contrasting edges as well as custom color combinations. The product is required to be wall mounted for safety. Using the kit provided, please follow provided instructions exactly.

Model: LAWR22 34.5W 23.75D 71H