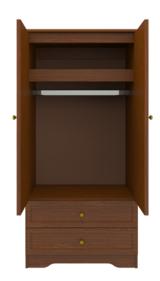

#### Drawers

dowel and mechanical fasteners for additional strength. 100lb static and the floor. dynamic load Euro Drawer Slides allow for easy opening and closing.

#### **Clothes Rod**

Are constructed with both Standard clothing rod may be attached at ADA height of 48" from