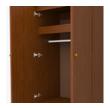

#### **Clothes Rod**

Are constructed with both Standard clothing rod may be attached at ADA height of 48" from

#### Other Wardrobe Styles

Lancaster wardrobes include a number of Single and Double styles.