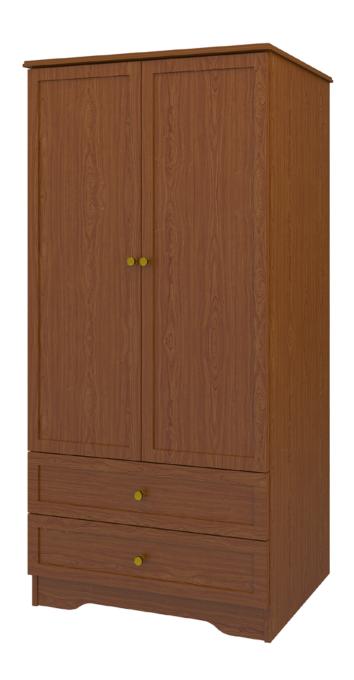

### Double Wardrobe 2 Drawers, 2 Doors

The Lancaster Collection offers unobtrusive refinement and skilled craftsmanship to form the perfect balance between function and beauty. Rich OG detailing on the tops and recessed insert panels set into chamfered frames on doors and drawers. Collection available with or without contrasting edges as well as custom color combinations. The product is required to be wall mounted for safety. Using the kit provided, please follow provided instructions exactly.

Model: LAWR22 34.5W 23.75D 71H